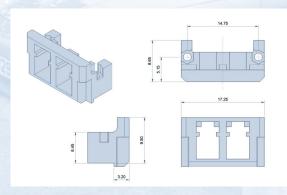

### **DAUGHTER CARD ADAPTOR LATCH BLOCK**

Part Number: ADA10638

www.ofpgco.com

### **Hardware Included**

- Daughter Card Adaptor Latch Block Part Number: ADA10638
- 2 Each: #0-80 Phillips Pan Head SS Screw
- #0-80 SS Hex Nut
- #0 Spring Lock Washer

## **Ordering information:**

Rear Panel Adaptor: P/N: ADA-BM-DLC

Daughter Card Kit: P/N: ADA-DC-DLC
Daughter Card Latch Block P/N: ADA10638