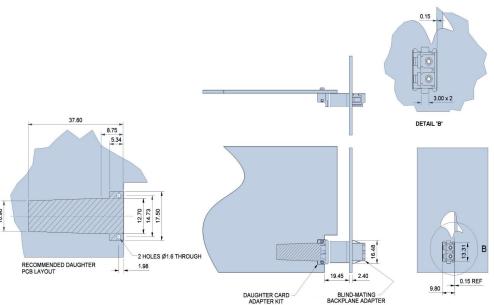

# **BLIND-MATING BLACKPANE ADAPTER**

Part Number: ADA-BM-DLC

### **DAUGHTER CARD ADAPTOR LATCH BLOCK**

Part Number: ADA10638

www.ofpgco.com

### **DAUGHTER CARD ADAPTOR KIT ADA-DC-DLC**