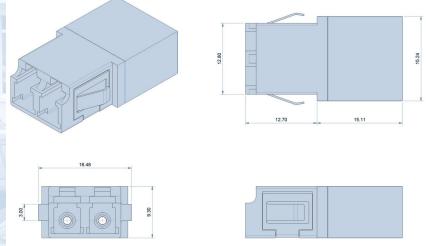

# **BLIND-MATING BLACKPANE ADAPTER**

Part Number: ADA-BM-DLC

## **Ordering information:**

Rear Panel Adaptor: P/N: ADA-BM-DLC

Daughter Card Kit: P/N: ADA-DC-DLC
Daughter Card Latch Block P/N: ADA10638