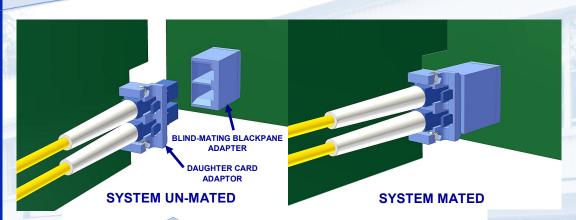

### **Description**

OFP's Single Mode Blind Mating Duplex LC connectors provide a space efficient solution that allow fiber plant cabling to remain installed when active electronic PCB signal processing cards need to be removed for service, repair or replacement.

The signal processing card locking mechanism provides the normal force to mate the extended LC connectors installed on the removable card to the rear adaptor and fiber plant side standard LC connectors.

# **BLIND-MATING BLACKPANE ADAPTER**

Part Number: ADA-BM-DLC