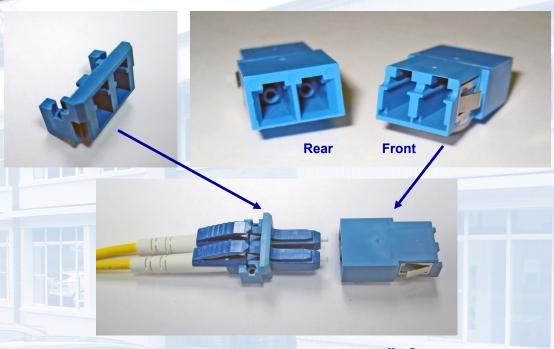

### **Description**

OFP's Single Mode Blind Mating Duplex LC connectors provide a space efficient solution that allow fiber plant cabling to remain installed when active electronic PCB signal processing cards need to be removed for service, repair or replacement.

The signal processing card locking mechanism provides the normal force to mate the extended LC connectors installed on the removable card to the rear adaptor and fiber plant side standard LC connectors.

## **Key Features**

- ROHS & UL94 VO complaint
- Single Mode Duplex LC
- Extended LC type used internally
- Standard LC used for external patching and jumpers to avoid installer confusion.
- Daughter Card Kit includes mounting hardware for 1.5mm PCB thickness.
- Extended LC to Standard LC jumpers available for connecting hardware to the chassis