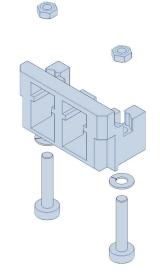

### **DAUGHTER CARD ADAPTOR KIT ADA-DC-DLC**

### **Hardware Included**

- Daughter Card Adaptor Latch Block Part Number: ADA10638
- 2 Each: #0-80 Phillips Pan Head SS Screw
- #0-80 SS Hex Nut
- #0 Spring Lock Washer